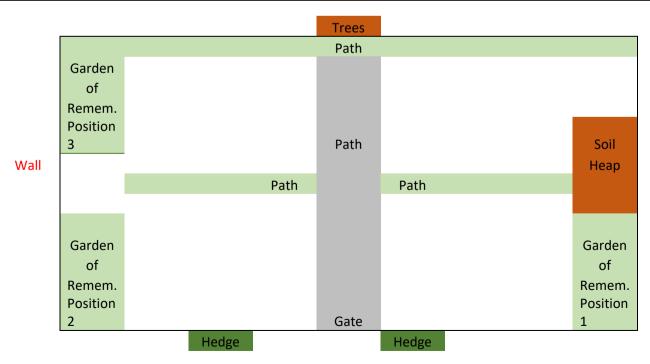

V1.xlsx

or appendix 1

- Headstone inspection
- 10. General
- 11. Date of next meeting.

| Notes                                                                           |  |  |
|---------------------------------------------------------------------------------|--|--|
| 1 To match existing Cemetery appearance                                         |  |  |
| 2 To include a third Garden of Remembrance site or at least leave a vacant area |  |  |
| 3 To allow suitable access using both paths and gates                           |  |  |
| 4 To retain a soil heap somewhere                                               |  |  |
| 5 Borders                                                                       |  |  |
| a Brick wall - St. Mary's Avenue                                                |  |  |
| b Hedge separating existing Cem/Cem Ext                                         |  |  |
| c Mixed tree and coarse hedge/shrub                                             |  |  |
| d Open end (Station Road rear of houses)                                        |  |  |

| Overton Community Council Cemetery Extension Project |                |      |          |  |
|------------------------------------------------------|----------------|------|----------|--|
| Task Descriptor                                      | Responsibility | Cost | Timeline |  |
| Garden of Remembrance                                |                |      |          |  |
| Access                                               |                |      |          |  |
| Current Gate                                         |                |      |          |  |
| Gate from St. Mary's Avenue                          |                |      |          |  |
| Current opening to access soil heap to be retained   |                |      |          |  |
| Ground conditions                                    |                |      |          |  |
| Levelling                                            |                |      |          |  |
| Grass cover, existing or new                         |                |      |          |  |
| Pathways                                             |                |      |          |  |
| Borders                                              |                |      |          |  |
| External hedges and trees                            |                |      |          |  |
| Current brick wall                                   |                |      |          |  |
| Access to houses on Station Road                     |                |      |          |  |
| Contents                                             |                |      |          |  |
| Benches                                              |                |      |          |  |
| Water supply                                         |                |      |          |  |
| Hedges, trees, shrubs and flowers                    |                |      |          |  |